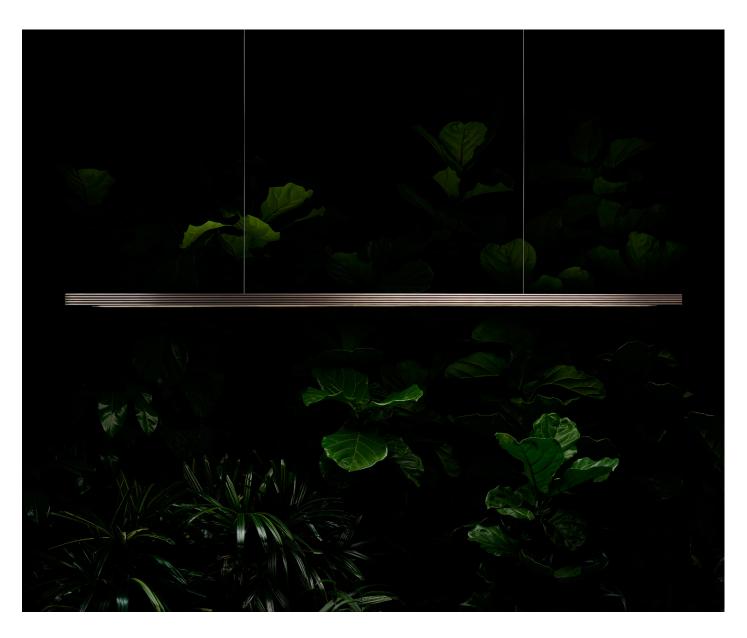

# Capital

**Capital 2400** 2400mm L x 45mm H Solid Brass Pendant

### Capital

We wanted to offer a versatile light: an adjustable pendant with increased lighting control. We wanted to make a statement, a bold and elegant design that contrasted with the minimal Highline.

The Capital fuses a more visual design with the technical functionality of architectural lighting. The fluted brass profile is made with the choice of satin or antique patina brass, while the up and down LED lighting – with dimmer compatibility (switchDIM) – can be switched independently for greater control.

An adaptable pendant that effortlessly sits in a variety of interior environments, the Capital is made with high quality materials that look beautiful when switched on and off.