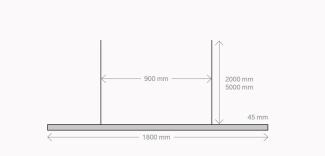

### **Dimensions (1800)**

- 1800mm L x 45mm solid brass profile
- 2000 / 5000mm suspension cable
- \_ 900mm fixing centres

### **Dimensions (2400)**

- 2400mm L x 45mm solid brass profile 2000 / 5000mm
- suspension cable
- 1200mm fixing centres