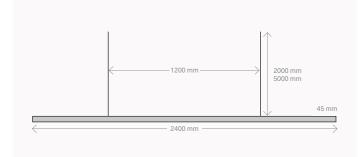

### **Dimensions (2400)**

- 2400mm L x 45mm solid brass profile 2000 / 5000mm
- suspension cable
- 1200mm fixing centres

## Capital 1800

Capital 2400

archier.com.au products@archier.com.au instagram: @archier\_