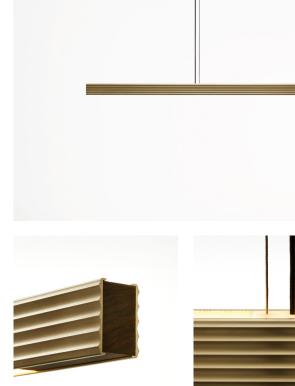

The Capital fuses a more visual design with the technical functionality of architectural lighting. The fluted brass profile is made with the choice of satin or antique patina brass, while the up and down LED lighting – with dimmer compatibility (switchDIM) – can be switched independently for greater control.

### **Materials**

- Satin or Antique patina waxed brass
- American Walnut timber detailing
- Sand-blasted, fluted diffuser
- \_ Fine braided textile flex